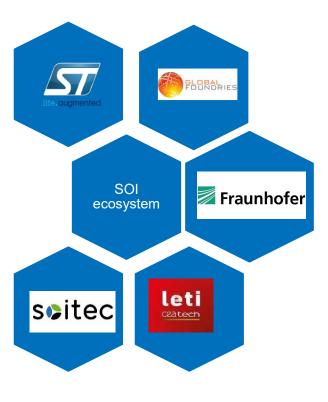

#### SOI: ECOSYSTEM AND VISIONARY INNOVATION PARTNERSHIPS

Soitec was created in 1992 by 2 researchers from Leti.

They pioneered to the development of PD- and FD-SOI CMOS within a full ecosystem

FDSOI is an enabling platform for lowpower and low-cost applications